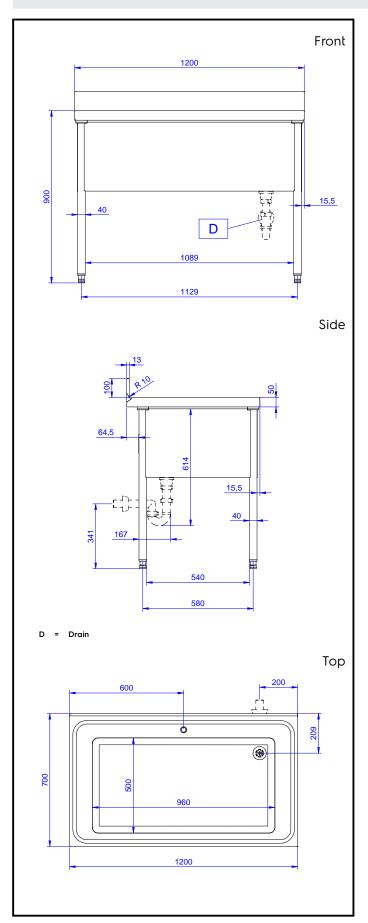

# **Key Information:**

External dimensions, Width:

132814 (VLP1201SPN)1200 mmExternal dimensions, Depth:700 mmExternal dimensions, Height:1000 mmUpstand Dimensions, Height:100 mmUpstand Dimensions, Depth:13 mmUpstand Dimensions, Radius:R=10

Bowls number 1

**Bowl dimensions** 960x500xH350

Worktop thickness: 50 mm Net weight: 50 kg