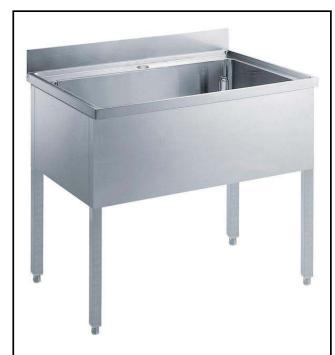

## Standard Preparation 960x500xh350 mm Soaking Sink with 1 Bowl

| ITEM #  |  |  |
|---------|--|--|
| MODEL # |  |  |
| NAME #  |  |  |
|         |  |  |
| SIS #   |  |  |
| AIA #   |  |  |

132814 (VLP1201SPN)

Soaking Sink Unit with 1 bowl (960x510x340mm), 1200mm

#### Item No.

Made from 304 AISI stainless steel. The 50mm high worktop in 304 AISI stainless steel, 1mm in thickness, has an overflow rim. Integral radiused rear upstand, h=100mm. All-round apron. Square section legs 40x40mm on 1" height-adjustable feet.

Bowl with overflow pipe, filter and drain hole.